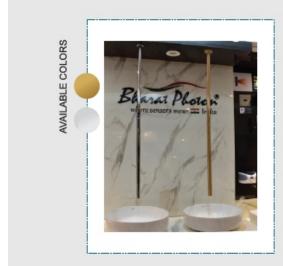

## MODEL: BP-F312/315/317 (Ceiling Mounted)

Ceiling Mounted (Customized) Mouth Sensor Faucet

FAUCET HEIGHT H1200mm

CONTROL UNIT: W90 x H120 x D55mm

MODEL: BP-F312/ 315/ 317 (MOUTH SENSOR)

(DC | AC | AC/DC)

CEILING MOUNTED (CUSTOMIZED)

MOUTH SENSOR ADVANTAGE

ALL FAUCETS WITH HIDDEN SENSOR AT FAUCET MOUTH

ELIMINATE SENSOR LOCATING & TAMPERING ISSUES AND GIVES SMOOTH OPERATION FOR

**GREAT USER EXPERIENCE** 

TOLL FREE 1800 121 6254