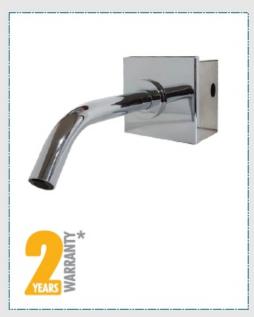

## MODEL: BP-F402/407 (RECESSED)

## WALL MOUNTED SENSOR FAUCET WITH CONCEALED BOX

## **FAUCET HEIGHT**

H: 175mm

PLATE SIZE: 125 X 125mm

## MODEL: BP-F402/ 407(RECESSED) (DC | AC/DC)

- Wall mounted sensor faucet with concealed box (Chromeplated brass metal body)
- Power- DC Model | AC/DC Adaptor on demand
- Operation- Automatic Infra-Red Sensor
- Sensing range adjustable (120mm)
- Working water pressure (0.02 MPa 0.8 MPa)
- Safety shut off 1 Minute
- 15 mm through control box with inbuilt solenoid valve