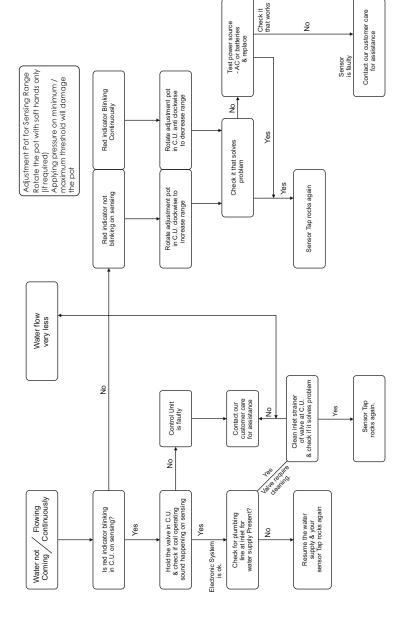

|
| WATER PRESSURE | O Pressure<br>(Suitable for ready fitting in water cooler)                                                                        |
| INLET          | G1/2" (Dn15)                                                                                                                      |
| SETTINGS       | Sensing range adjustment pot given at the below  • By default range is preset at optimum value  • Alter setting only if necessary |

### **INSTALLATION DIAGRAM:-**





Water is Precious, Hygiene is Prime Care for Water, Care for Yourself

## Dear Users:

We thank you for your selection of our company products. Please contact our customer care in case of any trouble. We are always eager to assist you.

# **Automatic Sensor Faucet Troubleshoot Flowchart**