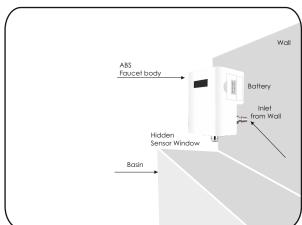

# **AUTOMATIC SENSOR FAUCET**

(Wall Mounted)

# **INSTALLATION & OPERATION MANUAL**

- 1. Designed and manufactured in India to automatically wash hands without the need to
- 2. An essential and dependable component in every washroom to maintain proper hygiene.
- 3. Simultaneously instrumental to help reduce water wastage.
- 4. Prevents the spread of germs due to physical contact of tap.
- 5. Ensures no one leaves the tap running after use as water flows only for the duration when hand is in front of the sensor.
- 6. A true Indian product that confirms to Green Building Standards.
- 7. Reduces carbon footprint & saves considerable amount of operational costs as compared to Manual Taps.