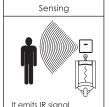

#### **OPERATION AND WORKING:-**

It emits IR signal when man enters its detection zone.Red indicator starts blinking

While inserting batteries into battery box, make sure that Positive-negative marks are followed and batteries are installed in right orientation this is important to have right connection of power and eliminate short-circuit drain out in batteries