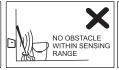

#### PRECAUTION:-

#### SPECIFICATIONS :-

| MODEL          | BPU242L                                                                                                                                        |                                                |
|----------------|------------------------------------------------------------------------------------------------------------------------------------------------|------------------------------------------------|
| POWER          | DC 6V                                                                                                                                          | AC 220V 50Hz / DC 6V - 4XAA Alkaline Batteries |
| SENSING RANGE  | 500mm Adjustable                                                                                                                               |                                                |
| WATER PRESSURE | 0.02 MPa - 0.8 MPa                                                                                                                             |                                                |
| FLUSH TIME     | 7-8 Seconds Postflush                                                                                                                          |                                                |
| INLET/ OUTLET  | GI/2" (DnI5)                                                                                                                                   |                                                |
| SETTINGS       | Sensing range (or detection zone) adjustment pot given at sensor  By default range is preset at optimum value  Alter setting only if necessary |                                                |