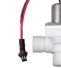

## **INSTALLATION PROCEDURE:-**

- STEP 1: Clean the pipeline by running 1~2 bucket water until dust particles like cement pieces or thread etc.are
- STEP 2: Now Connect the water line from the Gate Valve to the Solenoid Valve inlet as shown in the diagram
- STEP 3: Connect the outlet of Solenoid Valve to the GI Pipe fitting for the Urinal Pot
- STEP 4: Connect the valve lead to the Solenoid Valve, extend its loose end with 2 core flat wire to leave the other end in concealed black outer box for sensor circuit connections

## IN-BOX CONTENTS

Sensor Plate

Solenold Valve

Back Box

Battery Pack

**Automatic Urinal Flusher Troubleshoot Flowchart** 