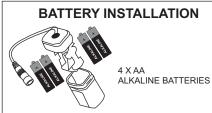

### SENSOR UNIT (BEFORE FIXING CERAMIC TILES)

- STEP 1: At approx. 4.5 ft height from the floor, conceal the outer box in the wall
- STEP 2 : Leave following wires for connections through concealed PVC Conduit inside the outer box :
  - (i) 2 Core wire end from the solenoid valve
- STEP 3: Install Ceramic Tiles on the wall and complete all tiling and finishing jobs
- STEP 4: After tiling & finishing job is over, connect the wire in the outer box to the loose end of circuit lead which is to be connected to the valve connector of sensor circuit
- STEP 5: Install 4XAA Alkaline batteries (Duracell) in the battery box & connect it to the battery connector of sensor circuit
- STEP 6: Place the battery pack inside the outer box at proper place
- STEP 7: Now take out the front magnetic S.S. sheet of the sensor through the vacuum sucker to reach the four corner screws behind it. Screw the sensor properly to the outer box and place back the magnetic sheet on the front.