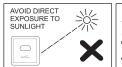

#### **OPERATION AND WORKING:-**



It emits IR signal when man enters its detection zone.Red indicator starts blinking







While inserting batteries into battery box, make sure that Positive-negative marks are followed and batteries are installed in right orientation this is important to have right connection of power and eliminate short-circuit drain out in batteries

#### PRECAUTION:-









## **CUSTOMER SUPPORT:-**

#### AFTER SALES SERVICE

Our Customer Support Team is Comprehensively trained to provide help and advice, spare parts or a service visit. SPARE PARTS

We maintain an extensive stock of spares and aim to have functional parts available for ten years from the date of final manufacture of the product. Spares can be purchased from approved stockists or merchants (locations on request) or direct from our Customer Support Department. Spares direct will normally be dispatched within two working days.

In the interest of safety, spares requiring exposure to mains voltages can only be sent to qualified persons.

Our Customer Support Team is available to provide quality service at a reasonable cost. You will be assured of the services of a trained engineer, genuin