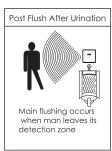

#### SPECIFICATIONS :-

| MODEL          | BPU242L                                                                                                                                        |                                                |
|----------------|------------------------------------------------------------------------------------------------------------------------------------------------|------------------------------------------------|
| POWER          | DC 6V                                                                                                                                          | AC 220V 50Hz / DC 6V - 4XAA Alkaline Batteries |
| SENSING RANGE  | 500mm Adjustable                                                                                                                               |                                                |
| WATER PRESSURE | 0.02 MPa - 0.8 MPa                                                                                                                             |                                                |
| FLUSH TIME     | 7-8 Seconds Postflush                                                                                                                          |                                                |
| INLET/ OUTLET  | GI/2" (DnI5)                                                                                                                                   |                                                |
| SETTINGS       | Sensing range (or detection zone) adjustment pot given at sensor  By default range is preset at optimum value  Alter setting only if necessary |                                                |