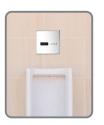

# **AUTOMATIC URINAL FLUSHER**

## **INSTALLATION & OPERATION MANUAL**

- 1. Designed and manufactured in India to automatically flush urinal pot after every use.
- 2. An essential & dependable component in every washroom to maintain proper hygiene.
- 3. Simultaneously instrumental to help reduce water wastage.
- 4. Intelligent flushing ensures your wash room remains stink free.
- 5. Recovers its cost by saving significant amount of water as compared to washroom with continuously running flushing.
- 6. Tried and tested easily serviceable & lifetime repairable product, very adaptive to robust Indian conditions.
- 7. Essential for green buildings and must for every public washroom.
- 8. Reduces carbon footprint & saves considerable amount of operational costs as compared to conventional flushing techniques.

## **INSTALLATION PROCEDURE:-**

- STEP 1: Clean the pipeline by running 1~2 bucket water until dust particles like cement pieces or thread etc.are
- STEP 2: Now Connect the water line from the Gate Valve to the Solenoid Valve inlet as shown in the diagram
- STEP 3: Connect the outlet of Solenoid Valve to the GI Pipe fitting for the Urinal Pot
- STEP 4: Connect the valve lead to the Solenoid Valve, extend its loose end with 2 core flat wire to leave the other end in concealed black outer box for sensor circuit connections

### SENSOR UNIT (BEFORE FIXING CERAMIC TILES)

- STEP 1: At approx. 4.5 ft height from the floor, conceal the outer box in the wall
- STEP 2 : Leave following wires for connections through concealed PVC Conduit inside the outer box :
  - (i) 2 Core wire end from the solenoid valve
- STEP 3: Install Ceramic Tiles on the wall and complete all tiling and finishing jobs
- STEP 4: After tiling & finishing job is over, connect the wire in the outer box to the loose end of circuit lead which is to be connected to the valve connector of sensor circuit
- STEP 5: Install 4XAA Alkaline batteries (Duracell) in the battery box & connect it to the battery connector of sensor circuit
- STEP 6: Place the battery pack inside the outer box at proper place
- STEP 7: Now take out the front magnetic S.S. sheet of the sensor through the vacuum sucker to reach the four corner screws behind it. Screw the sensor properly to the outer box and place back the magnetic sheet on the front.