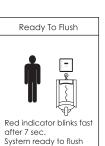

#### SPECIAL FEATURES:

- 1. Deodorize feature of 24 hrs. voluntarily flush if no use.
- 2. False flush protection as system will not flush before 7 seconds continuous sensing
- 3. Sense to respect feature that stops ongoing flushing if senses another person in queue to avoid splash